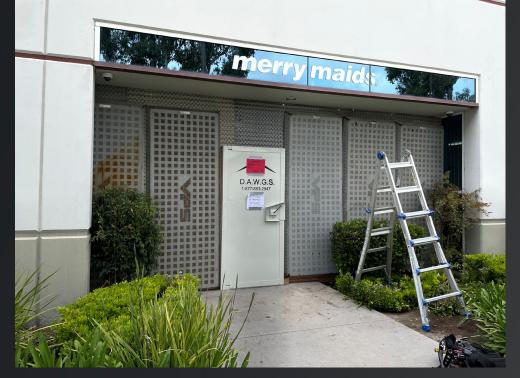

# Steel Door & Window Guards for Illegal Marijuana Dispensaries

**Green Heaven Dispensary** 

Before

After