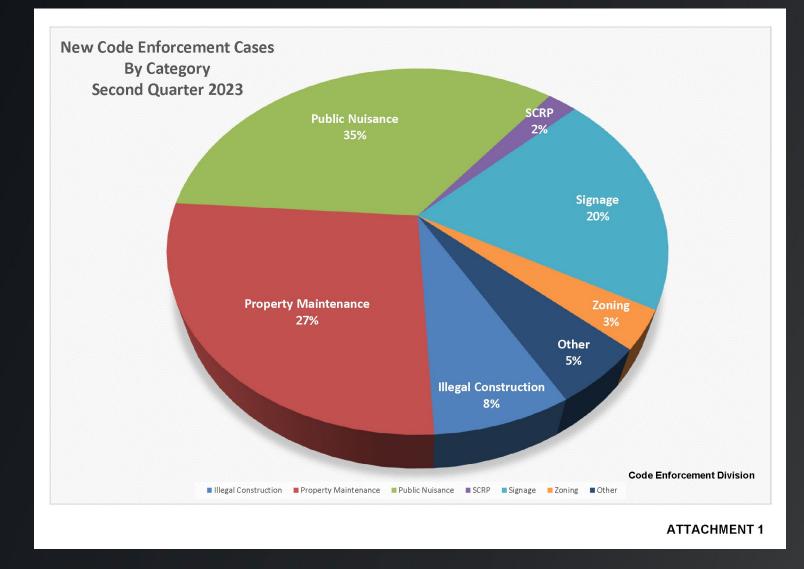

#### Code Enforcement Case Totals



| Code Enforcement Case Totals |         |           |              |                 |  |
|------------------------------|---------|-----------|--------------|-----------------|--|
| Carrie                       | ed Over | New Cases | Closed Cases | Remaining Cases |  |
| 1                            | 02      | 174       | 185          | 91              |  |

Carried Over Cases - cases carried over from previous quarters.

New Cases - cases opened during the reporting period.

Closed Cases - cases closed during the reporting period.

Remaining Cases - cases carried over into the next quarter.

#### Cases by Category Pie Chart





#### Cases by Census Tract Map





Distribution of Residential and Non-Residential Cases

|                     | Total |             | Non-        |
|---------------------|-------|-------------|-------------|
| Letters             | Cases | Residential | Residential |
| Α                   | 0     | 0           | 0           |
| В                   | 2     | 2           | 0           |
| С                   | 1     | 1           | 0           |
| D                   | 20    | 3           | 17          |
| E                   | 7     | 4           | 3           |
| F                   | 0     | 0           | 0           |
| G                   | 10    | 4           | 6           |
| Н                   | 5     | 4           | 1           |
| I                   | 14    | 14          | 0